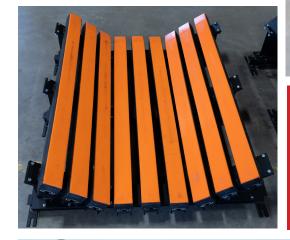

## **IMPACT BEDS**

DECREASE WEAR AND TEAR

## INCREASE UPTIME

Belt Tech Industrial's Impact
Bed provides outstanding
support, thereby reducing
belt sag and encouraging
effective sealing at load
zones. These impact beds
are designed to take a
beating while at the same
time providing a low-drag
self-lubricating surface that
reduces heat accumulation
and undue wear on the belt.

Includes c-channel supports under all impact bars.

WEDGE DESIGN

20° & 35°

AVAILABLE IN

CUSTOM SIZES

LIGHT DUTY
WITH 2 CROSS SUPPORTS

STANDARD DUTY WITH 3 CROSS SUPPORTS

HEAVY DUTY
WITH 4 CROSS SUPPORTS