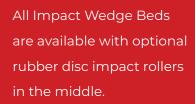

Includes c-channel supports under all impact bars.

WEDGE DESIGN

20° & 35°

AVAILABLE IN

CUSTOM SIZES

LIGHT DUTY
WITH 2 CROSS SUPPORTS

STANDARD DUTY WITH 3 CROSS SUPPORTS

HEAVY DUTY
WITH 4 CROSS SUPPORTS