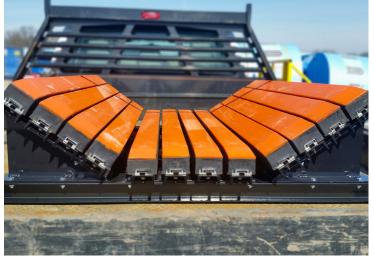

## **IMPACT BEDS**

DECREASE WEAR AND TEAR

## INCREASE UPTIME

Belt Tech Industrial's Impact
Bed provides outstanding
support, thereby reducing
belt sag and encouraging
effective sealing at load
zones. These impact beds
are designed to take a
beating while at the same
time providing a low-drag
self-lubricating surface that
reduces heat accumulation
and undue wear on the belt.

Includes c-channel supports under all impact bars.

WEDGE DESIGN

20° & 35°

AVAILABLE IN

CUSTOM SIZES

LIGHT DUTY
WITH 2 CROSS SUPPORTS

STANDARD DUTY WITH 3 CROSS SUPPORTS

HEAVY DUTY
WITH 4 CROSS SUPPORTS